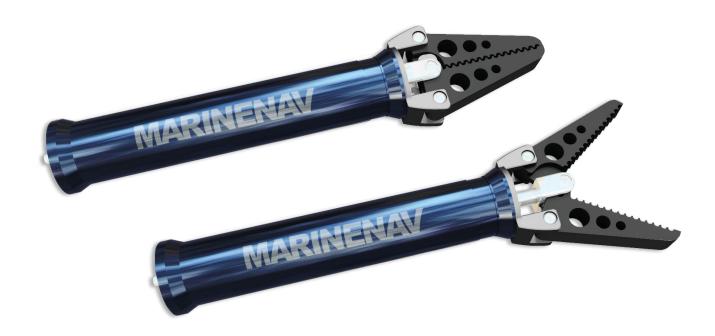

## MarineNav Oceanus Class Accessories – Manipulator Arm

Designed to accept a variety of attachments, MarineNav's ROV manipulator is an essential addition increasing functionality to your ROV, providing power and precision to perform gripping and recovery maneuvers to a depth of 300 meters.